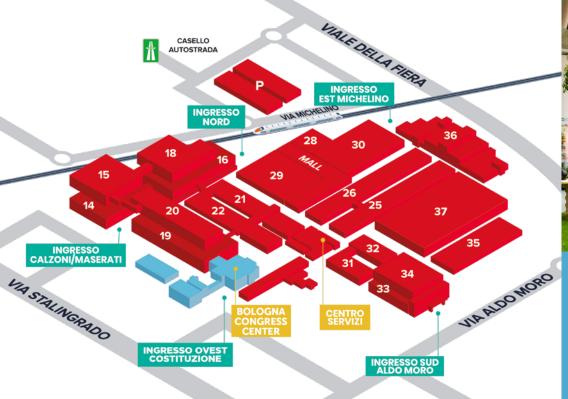

A flexible and contemporary location, able to tailor its offer according to each customer's needs. Thanks to its strategic position, its spaces can be expanded using the structures inside the Exhibition Center.