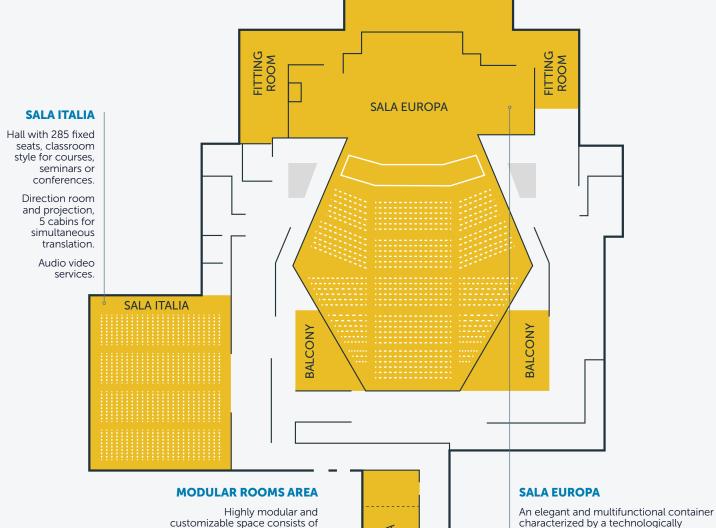

## PALAZZO DEI CONGRESSI

# 4,500 SQM TOTAL AREA

**BOLOGNA CONGRESS CENTER** 

Built in 1975 following designs by architects Melchiorre Bega and Lieuwe Op't Land, Palazzo dei Congressi is a jewel of contemporary architecture inspired by the concept of union and belonging.

AN ELEGANT, MULTIFUNCTIONAL ENVIRONMENT CHARACTERIZED BY WIDE FOYERS, TO HOST EXHIBITIONS AND CONVIVIAL MOMENTS IN A PRESTIGIOUS ATMOSPHERE, AND BY AN AUDITORIUM EQUIPPED WITH A TECHNOLOGICALLY UP-TO-DATE STAGE.

# **PALAZZO CONGRESSI**

# **PALAZZO CONGRESSI**

**FIRST FLOOR** 

customizable space consists of 7 independent modules which depending on requirements can be either combined or split up to 4 separate meeting rooms with capacities up to 200 seats.

Audio video services.

Soundproof walls.

**TO THE EX GAM** 

MODULAR Proscenium equipped with 3 mobile platforms (the central one of 9.45x3 and 2 lateral ones 5.10x3) capable of accommodating an entire orchestra. Control room and projection booth. CONNECTION AREA

AREA

ROOMS

equipped stage and perfect acoustics

Capacity from 830 to 1,200 seats, up to 1,700 for major events.

quality musical events too.

(EuropAuditorium). It is the ideal location for

400 sqm stage with maximum width of 21

meters and maximum depth of 18 meters.

6 booths for simultaneous translation.

Audio video services.