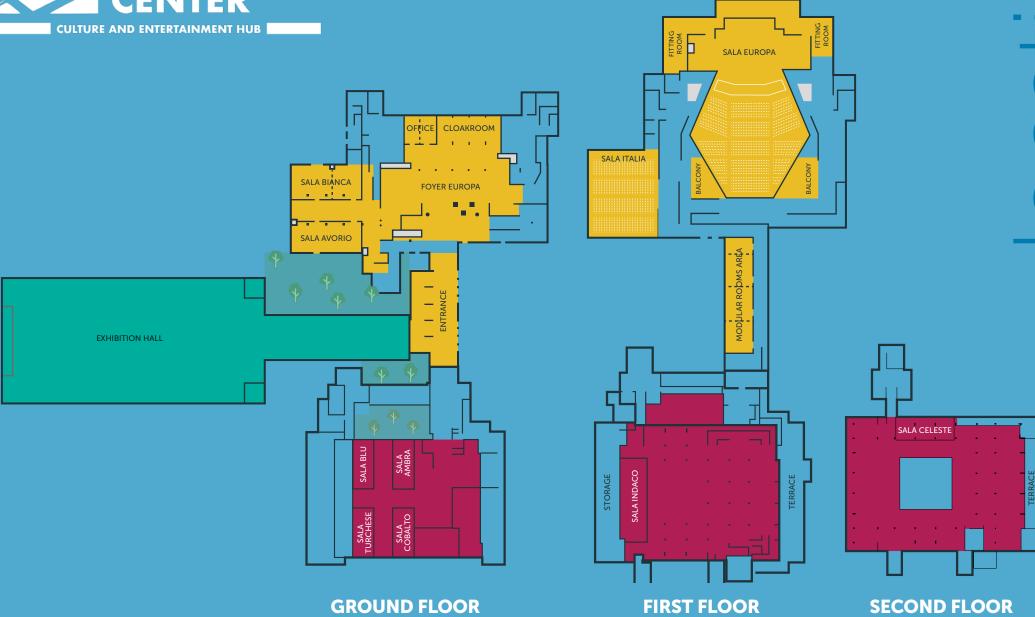

# **PALAZZO CONGRESSI**

**FIRST FLOOR** 

customizable space consists of 7 independent modules which depending on requirements can be either combined or split up to 4 separate meeting rooms with capacities up to 200 seats.

**GROUND FLOOR** 

**FIRST FLOOR** 

**SECOND FLOOR** 