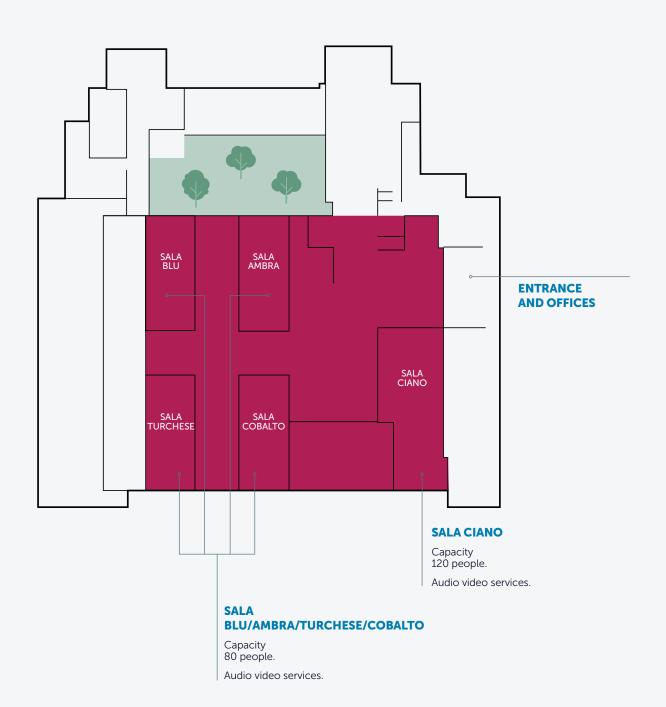

# **PALAZZO CONGRESSI**

**FIRST FLOOR** 

customizable space consists of 7 independent modules which depending on requirements can be either combined or split up to 4 separate meeting rooms with capacities up to 200 seats.

Audio video services.

Soundproof walls.

**TO THE EX GAM** 

MODULAR Proscenium equipped with 3 mobile platforms (the central one of 9.45x3 and 2 lateral ones 5.10x3) capable of accommodating an entire orchestra. Control room and projection booth. CONNECTION AREA