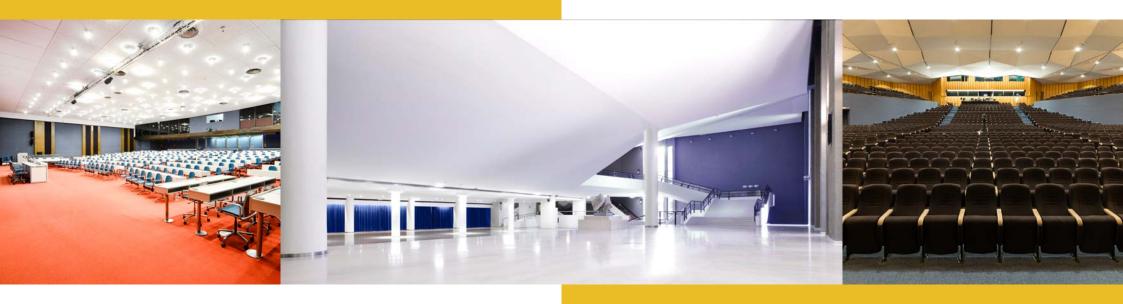

## PALAZZO DEI CONGRESSI

# 4,500 SQM TOTAL AREA

**BOLOGNA CONGRESS CENTER** 

Built in 1975 following designs by architects Melchiorre Bega and Lieuwe Op't Land, Palazzo dei Congressi is a jewel of contemporary architecture inspired by the concept of union and belonging.

AN ELEGANT, MULTIFUNCTIONAL ENVIRONMENT CHARACTERIZED BY WIDE FOYERS, TO HOST EXHIBITIONS AND CONVIVIAL MOMENTS IN A PRESTIGIOUS ATMOSPHERE, AND BY AN AUDITORIUM EQUIPPED WITH A TECHNOLOGICALLY UP-TO-DATE STAGE.