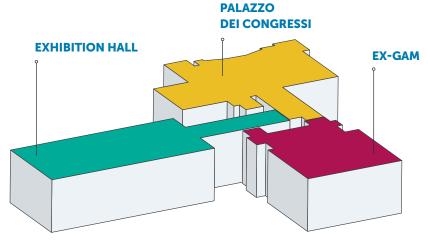

Set in one of Europe's most important exhibition centers, the BOLOGNA CONGRESS CENTER is composed of three structures with internal modular spaces, for 10,000 square meters in total. A modern and refined atmosphere, perfect for welcoming events of any kind and extent: meetings, conventions, congresses, exhibitions. fairs.

The location is equipped with the most advanced technologies and a contemporary design in all rooms, including the multifunctional space of the Palazzo dei Congressi (inside which the EuropAuditorium also hosts a rich theatre season), the EX GAM (Modern Art Gallery) and the multifunctional Exhibition Hall.