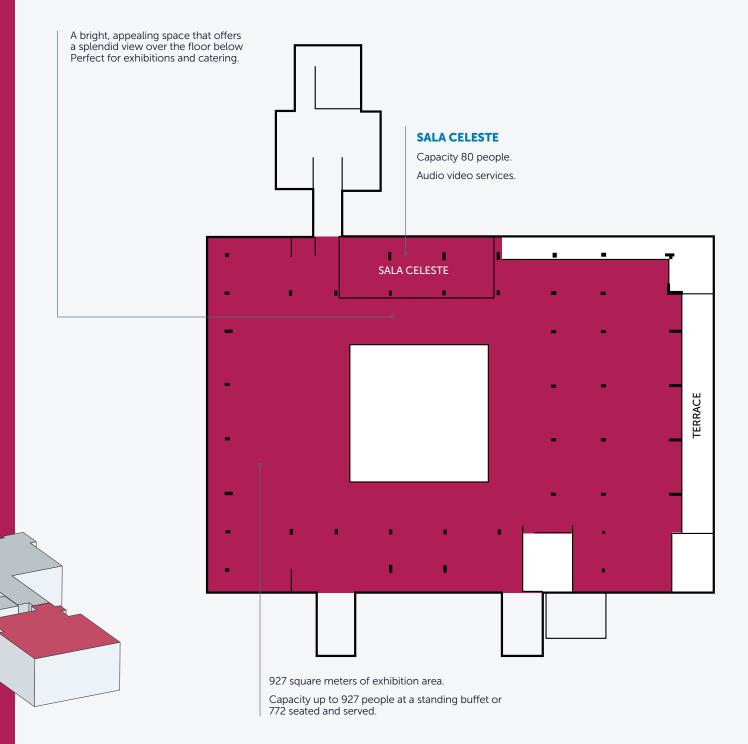

# **PALAZZO CONGRESSI**

**FIRST FLOOR** 

customizable space consists of 7 independent modules which depending on requirements can be either combined or split up to 4 separate meeting rooms with capacities up to 200 seats.

Audio video services.

Soundproof walls.

**TO THE EX GAM** 

MODULAR Proscenium equipped with 3 mobile platforms (the central one of 9.45x3 and 2 lateral ones 5.10x3) capable of accommodating an entire orchestra. Control room and projection booth. CONNECTION AREA