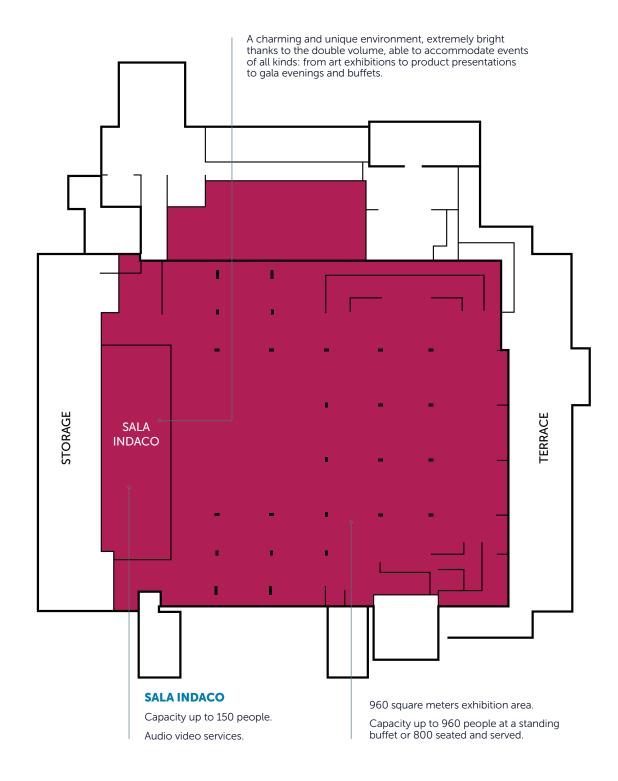

# **EXHIBITION HALL**

3,000

**BOLOGNA CONGRESS CENTER** 

A wide, multifunctional structure equipped with spaces for any type of event: exhibitions, convention, shows. With over 3,000 square meters of surface, it is directly connected to the Palazzo dei Congressi and the Ex-Gam and is completed by two outdoor gardens.

THE EXHIBITION HALL IS A MODERN STRUCTURE, FULLY WIRED, AIR CONDITIONED AND EQUIPPED WITH HOME AUTOMATION SYSTEMS.