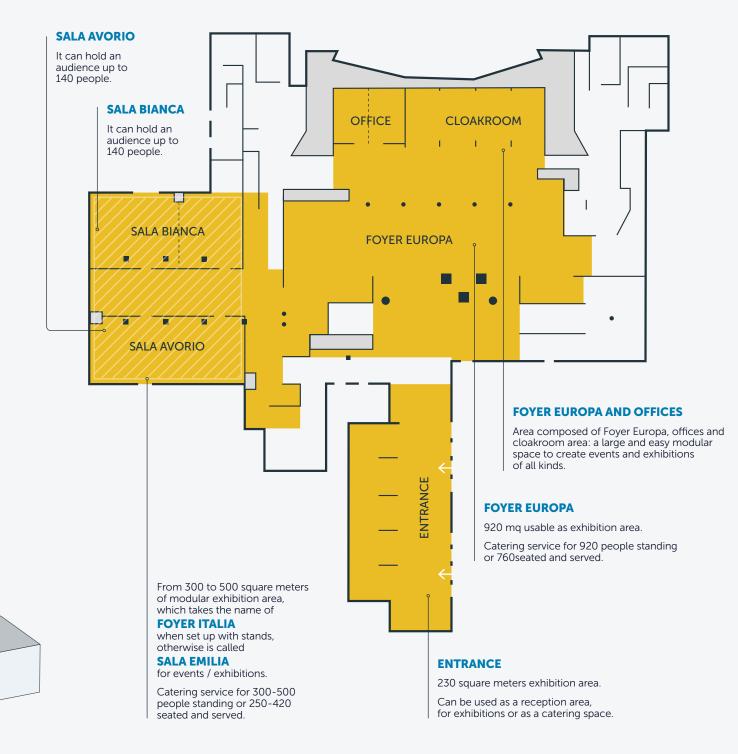

## PALAZZO DEI CONGRESSI

AN ELEGANT, MULTIFUNCTIONAL ENVIRONMENT CHARACTERIZED BY WIDE FOYERS, TO HOST EXHIBITIONS AND CONVIVIAL MOMENTS IN A PRESTIGIOUS ATMOSPHERE, AND BY AN AUDITORIUM EQUIPPED WITH A TECHNOLOGICALLY UP-TO-DATE STAGE.