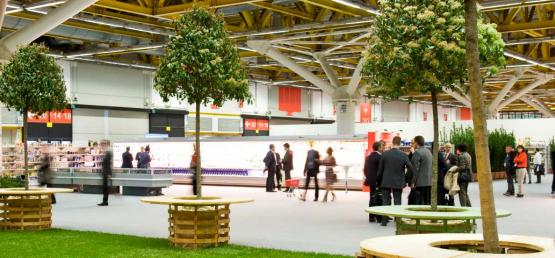

Set in one of Europe's most important exhibition centers, the BOLOGNA CONGRESS CENTER is composed of three structures with internal modular spaces, for 10,000 square meters in total. A modern and refined atmosphere, perfect for welcoming events of any kind and extent: meetings, conventions, congresses, exhibitions. fairs.

The location is equipped with the most advanced technologies and a contemporary design in all rooms, including the multifunctional space of the Palazzo dei Congressi (inside which the EuropAuditorium also hosts a rich theatre season), the EX GAM (Modern Art Gallery) and the multifunctional Exhibition Hall.