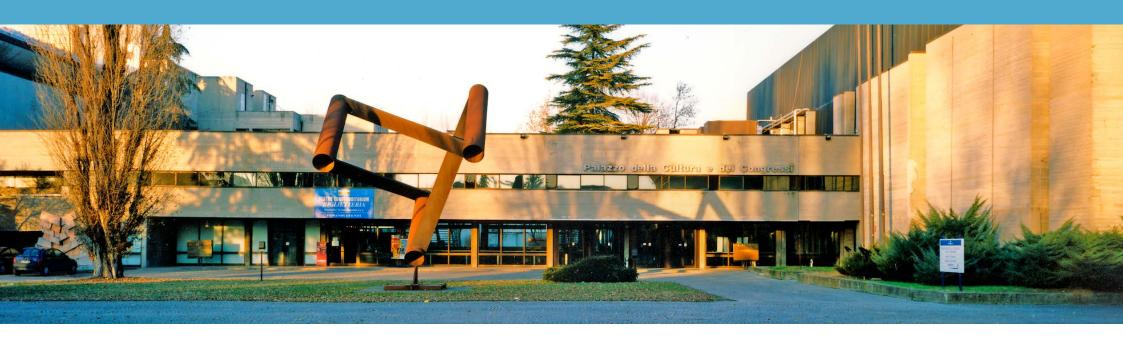

Set in one of Europe's most important exhibition centers, the BOLOGNA CONGRESS CENTER is composed of three structures with internal modular spaces, for 10,000 square meters in total. A modern and refined atmosphere, perfect for welcoming events of any kind and extent: meetings, conventions, congresses, exhibitions. fairs.

The location is equipped with the most advanced technologies and a contemporary design in all rooms, including the multifunctional space of the Palazzo dei Congressi (inside which the EuropAuditorium also hosts a rich theatre season), the EX GAM (Modern Art Gallery) and the multifunctional Exhibition Hall.

# 4,500 SQM TOTAL AREA

**BOLOGNA CONGRESS CENTER** 

Built in 1975 following designs by architects Melchiorre Bega and Lieuwe Op't Land, Palazzo dei Congressi is a jewel of contemporary architecture inspired by the concept of union and belonging.