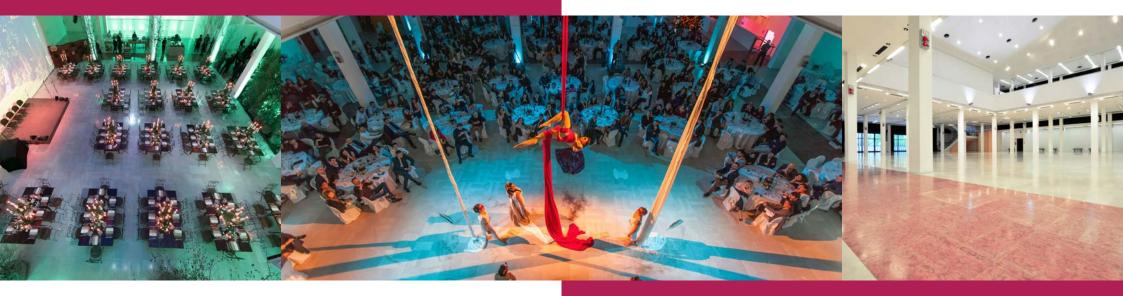

# **EXHIBITION HALL**

3,000

**BOLOGNA CONGRESS CENTER** 

A wide, multifunctional structure equipped with spaces for any type of event: exhibitions, convention, shows. With over 3,000 square meters of surface, it is directly connected to the Palazzo dei Congressi and the Ex-Gam and is completed by two outdoor gardens.

THE EXHIBITION HALL IS A MODERN STRUCTURE, FULLY WIRED, AIR CONDITIONED AND EQUIPPED WITH HOME AUTOMATION SYSTEMS.

#### **EXHIBITION HALL**

HALL 19 - 9.500 gross sqm of exhibition area. HALL 20 - 9.500 gross sqm of exhibition area.