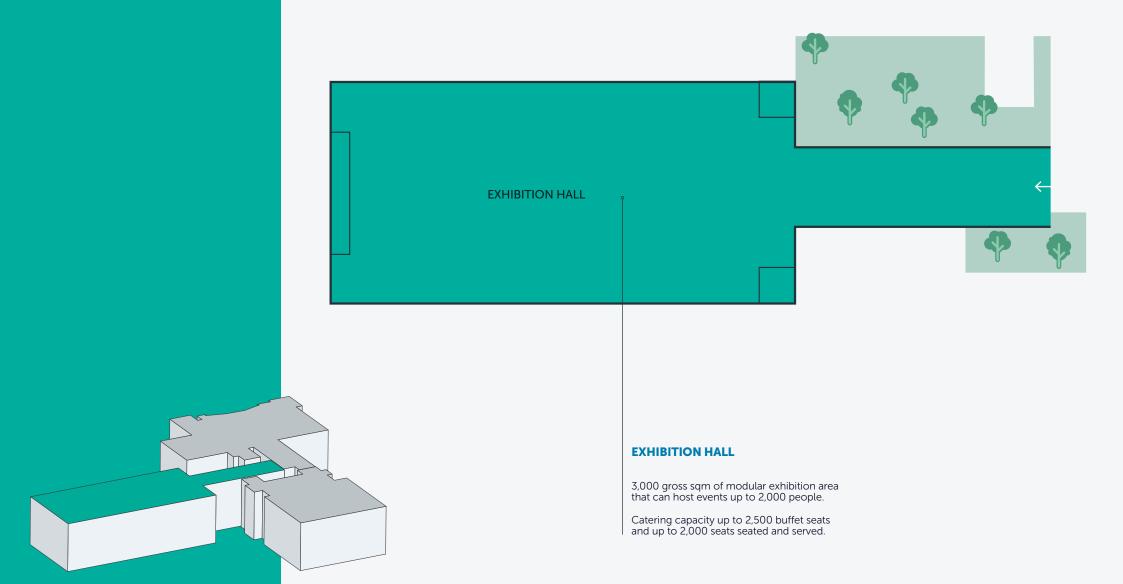

# **EXHIBITION HALL**

3,000

**BOLOGNA CONGRESS CENTER** 

A wide, multifunctional structure equipped with spaces for any type of event: exhibitions, convention, shows. With over 3,000 square meters of surface, it is directly connected to the Palazzo dei Congressi and the Ex-Gam and is completed by two outdoor gardens.

THE EXHIBITION HALL IS A MODERN STRUCTURE, FULLY WIRED, AIR CONDITIONED AND EQUIPPED WITH HOME AUTOMATION SYSTEMS.