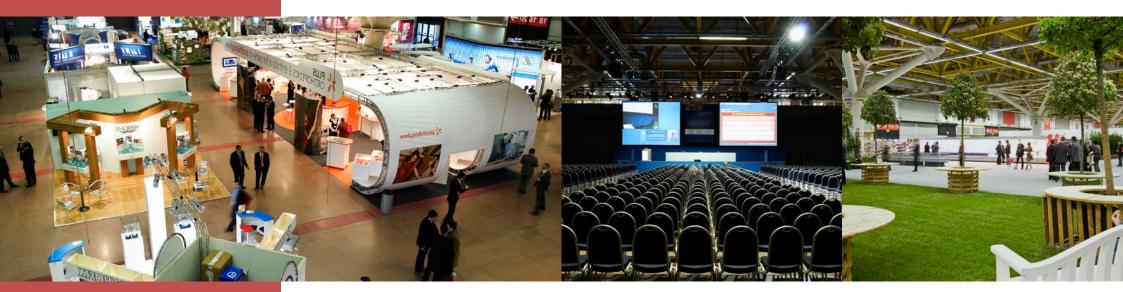

Set in one of Europe's most important exhibition centers, the BOLOGNA CONGRESS CENTER is composed of three structures with internal modular spaces, for 10,000 square meters in total. A modern and refined atmosphere, perfect for welcoming events of any kind and extent: meetings, conventions, congresses, exhibitions. fairs.

The location is equipped with the most advanced technologies and a contemporary design in all rooms, including the multifunctional space of the Palazzo dei Congressi (inside which the EuropAuditorium also hosts a rich theatre season), the EX GAM (Modern Art Gallery) and the multifunctional Exhibition Hall.

# **EXHIBITION HALL**

3,000

**BOLOGNA CONGRESS CENTER** 

A wide, multifunctional structure equipped with spaces for any type of event: exhibitions, convention, shows. With over 3,000 square meters of surface, it is directly connected to the Palazzo dei Congressi and the Ex-Gam and is completed by two outdoor gardens.