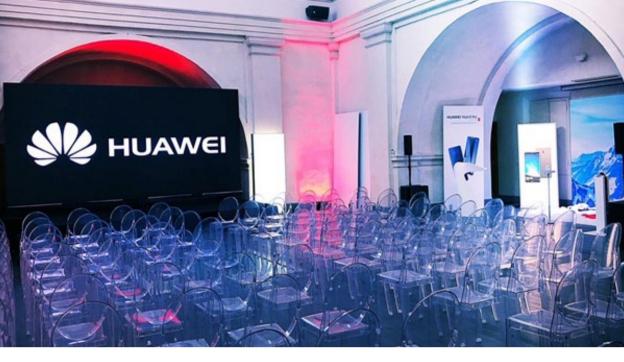

#### Contacts

Francesco Fier Responsabile +39 347 8834576 francescofier@gmail.com www.sympoexchiesa.com

| Meeting Rooms | Sqm Area | Theatre | U Shape | Classroom | Boardroom | Banquet | Cocktail | Height (m) | Natural Light |
|---------------|----------|---------|---------|-----------|-----------|---------|----------|------------|---------------|
| Ground Floor  | 130      | 50      | 25      | 40        | 25        | 40      | 80       | 5          | Yes           |
| First Floor   | 180      | 150     | 40      | 80        | 40        | 150     | 150      | 10         | Yes           |

# Live Music

Yes