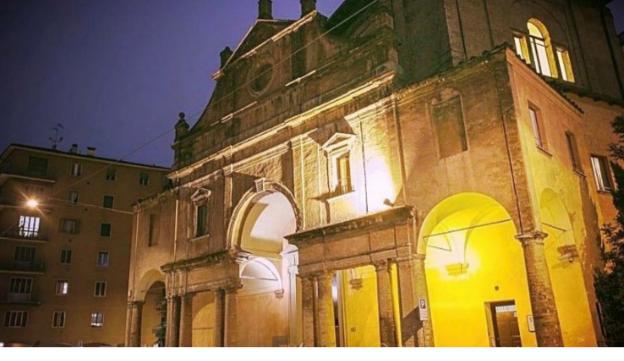

# Ex Chiesa Sympò

#### Overview

Sympò is a historic building, a deconsecrated church, built in 1521 and renovated, on two floors, with double access and double internal stairwell, with a large private outdoor area, located within the ring road walls but outside the limited traffic area.

#### **Address**

Via delle Lame, 83 — Bologna