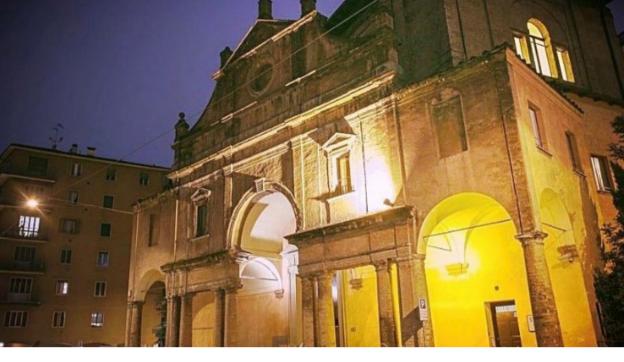

# Ex Chiesa Sympò

### Overview

Sympò is a historic building, a deconsecrated church, built in 1521 and renovated, on two floors, with double access and double internal stairwell, with a large private outdoor area, located within the ring road walls but outside the limited traffic area.

#### Address

Via delle Lame, 83 — Bologna