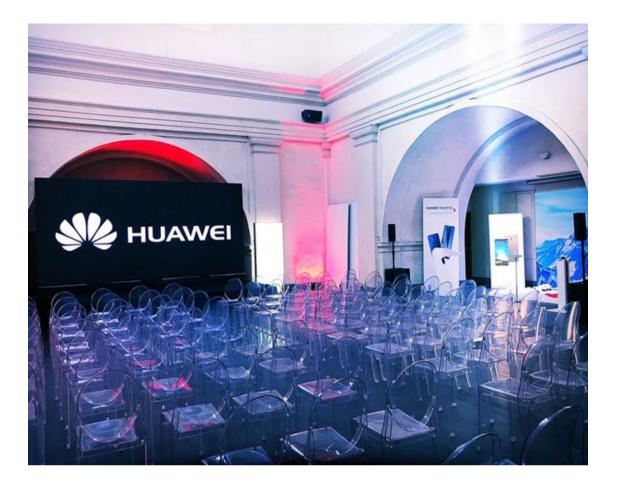

# **Meeting Rooms Layout**

| Meeting Rooms | Sqm Area | Theatre | U Shape | Classroom | Boardroom | 💓<br>Banquet | Cocktail | Height (m) | Natural Light |
|---------------|----------|---------|---------|-----------|-----------|--------------|----------|------------|---------------|
| Ground Floor  | 130      | 50      | 25      | 40        | 25        | 40           | 80       | 5          | Yes           |
| First Floor   | 180      | 150     | 40      | 80        | 40        | 150          | 150      | 10         | Yes           |