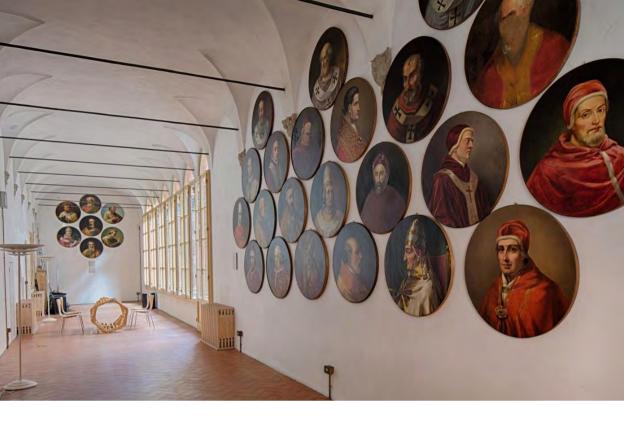

# **Meeting Rooms Layout**

| Meeting Room       | Sqm Area | Theatre | U Shape | Classroom | Boardroom | 💓<br>Banquet | Cocktail | Height Mt | Natural Light |
|--------------------|----------|---------|---------|-----------|-----------|--------------|----------|-----------|---------------|
| Sala dell'Organo   | 410      | 216     | /       | /         | /         | /            | /        | 10        | YES           |
| Sala dei Papi      | 45       | 30      | /       | /         | /         | /            | /        | 3         | YES           |
| Sala delle Colonne | 70       | 100     | /       | /         | /         | /            | /        | 3         | YES*          |
|                    |          |         |         |           |           |              |          |           | to implement  |