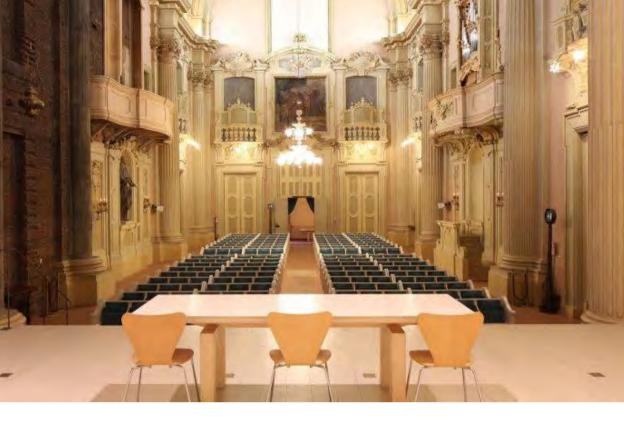

# **Meeting Rooms Layout**

| Meeting Room       | Sqm Area | Theatre | U Shape | Classroom | Boardroom | 💓<br>Banquet | Cocktail | Height Mt | Natural Light |
|--------------------|----------|---------|---------|-----------|-----------|--------------|----------|-----------|---------------|
| Sala dell'Organo   | 410      | 216     | /       | /         | /         | /            | /        | 10        | YES           |
| Sala dei Papi      | 45       | 30      | /       | /         | /         | /            | /        | 3         | YES           |
| Sala delle Colonne | 70       | 100     | /       | /         | /         | /            | /        | 3         | YES*          |
|                    |          |         |         |           |           |              |          |           | to implement  |