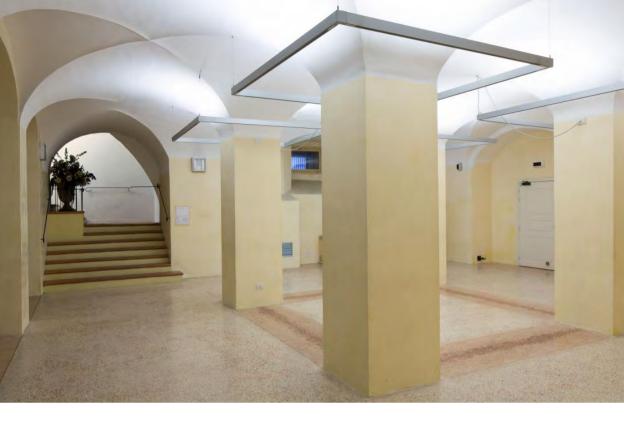

### Other available areas

Modular service space on the floor below the Organ room, to be set up according to the customer's needs. Space for catering, currently not available according to current regulations.

Currently, in compliance with the regulations and to ensure spacing, only the Organ room is available.