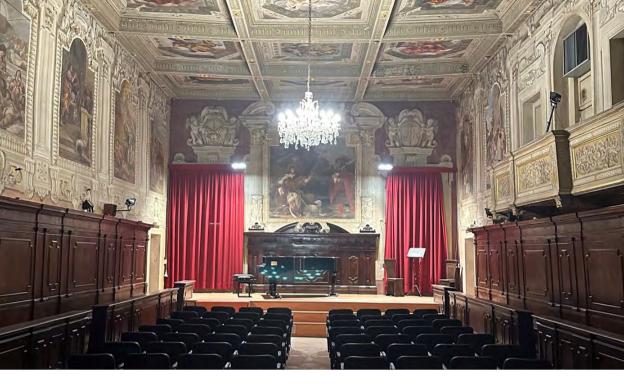

#### Overview

The Oratory of San Rocco is located on the second floor of a building that is the home of a small church consecrated to said saint. It is an authentic 16th-century jewel decorated with a cycle of 17th-century frescoes by the work of the Carracci school. The frescoes depict scenes from the life of San Rocco. There is also the presence of a recently restored fresco by Guercino. To complete the hall's value, there are original 18th-century wooden benches and kneelers along the two side walls. The venue has been, for several years, home to the Circolo Culturale Lirico Bolognese and benefits from extraordinary acoustics. A grand piano is included in the hall's equipment. To attend concerts, there are rows of red armchairs tied in blocks of four, which can be moved. In the rooms adjoining the oratory, there is a space that can be used for possible refreshments.

#### Contacts

Francesca Frascari Vice President +39 347 7176636 c.liricobolognese@gmail.com

| Meeting | Rooms | l avout |
|---------|-------|---------|
|         |       |         |

| Meeting rooms | Sqm Area | Theatre | <b>LLI</b><br>U Shape | Classroom | Boardroom | Banquet | Cocktail | Height (m) | Natural Light |
|---------------|----------|---------|-----------------------|-----------|-----------|---------|----------|------------|---------------|
| Concert Hall  | 160      | 160     | /                     | /         | /         | /       | /        | /          | YES           |
| Dining room   | 37       | /       | /                     | /         | /         | 30      | 40       | /          | YES           |