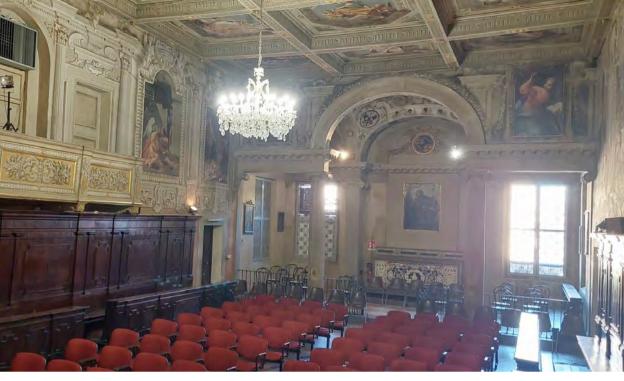

#### Overview

The Oratory of San Rocco is located on the second floor of a building that is the home of a small church consecrated to said saint. It is an authentic 16th-century jewel decorated with a cycle of 17th-century frescoes by the work of the Carracci school. The frescoes depict scenes from the life of San Rocco. There is also the presence of a recently restored fresco by Guercino. To complete the hall's value, there are original 18th-century wooden benches and kneelers along the two side walls. The venue has been, for several years, home to the Circolo Culturale Lirico Bolognese and benefits from extraordinary acoustics. A grand piano is included in the hall's equipment. To attend concerts, there are rows of red armchairs tied in blocks of four, which can be moved. In the rooms adjoining the oratory, there is a space that can be used for possible refreshments.

#### Contacts

Francesca Frascari Vice President +39 347 7176636 c.liricobolognese@gmail.com

| Meeting | Rooms | l avout |
|---------|-------|---------|
|         |       |         |

| Meeting rooms | Sqm Area | Theatre | <b>LLI</b><br>U Shape | Classroom | Boardroom | Banquet | Cocktail | Height (m) | Natural Light |
|---------------|----------|---------|-----------------------|-----------|-----------|---------|----------|------------|---------------|
| Concert Hall  | 160      | 160     | /                     | /         | /         | /       | /        | /          | YES           |
| Dining room   | 37       | /       | /                     | /         | /         | 30      | 40       | /          | YES           |