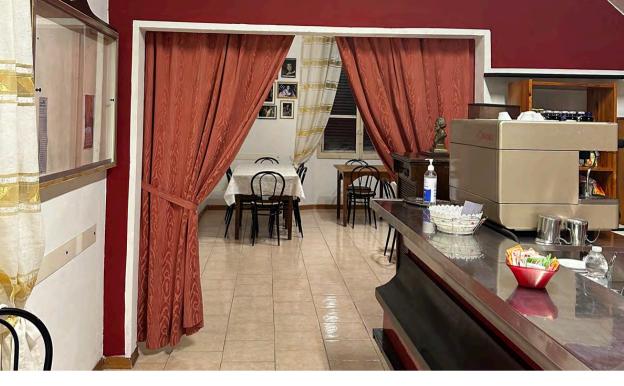

#### Overview

The Oratory of San Rocco is located on the second floor of a building that is the home of a small church consecrated to said saint. It is an authentic 16th-century jewel decorated with a cycle of 17th-century frescoes by the work of the Carracci school. The frescoes depict scenes from the life of San Rocco. There is also the presence of a recently restored fresco by Guercino. To complete the hall's value, there are original 18th-century wooden benches and kneelers along the two side walls. The venue has been, for several years, home to the Circolo Culturale Lirico Bolognese and benefits from extraordinary acoustics. A grand piano is included in the hall's equipment. To attend concerts, there are rows of red armchairs tied in blocks of four, which can be moved. In the rooms adjoining the oratory, there is a space that can be used for possible refreshments.

#### Contacts

Francesca Frascari Vice President +39 347 7176636 c.liricobolognese@gmail.com

| Meeting | Rooms | l avout |
|---------|-------|---------|
|         |       |         |

| Meeting rooms | Sqm Area | Theatre | <b>LLI</b><br>U Shape | Classroom | Boardroom | Banquet | Cocktail | Height (m) | Natural Light |
|---------------|----------|---------|-----------------------|-----------|-----------|---------|----------|------------|---------------|
| Concert Hall  | 160      | 160     | /                     | /         | /         | /       | /        | /          | YES           |
| Dining room   | 37       | /       | /                     | /         | /         | 30      | 40       | /          | YES           |

## Restaurant and catering

External catering at customer's choice