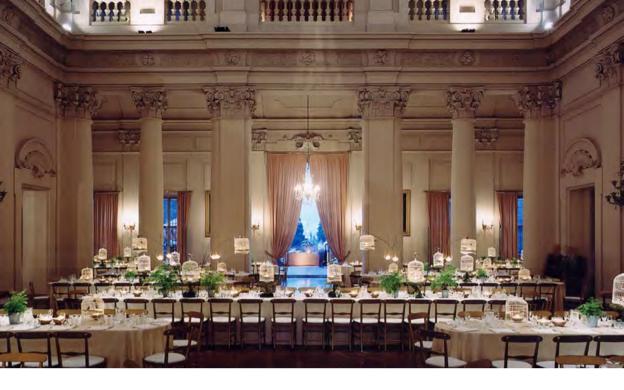

### Overview

A pristine place, surrounded by a centuries-old park, a few minutes from the city center, where the view is lost between the plains and the rolling hills. Frescoes, original furnishings, furniture and paintings, everything is still as it was then and is today the setting for the most prestigious events. Today the Palazzo is available for company meetings, weddings, conferences, exhibitions. Palazzo Albergati has four levels for a total of 12.000 square meters of space available, surrounded by a centuriesold park. The Palazzo can be rented entirely or per floor (wine cellars, ground floor, first and second floor). All the internal spaces are connected by lifts and freight elevator.

# Meeting Rooms Layout

| Meeting Rooms                                     | Sqm Area | Theatre | U Shape | Classroom | Boardroom | Banquet | Cocktail | Height Mt | Natural Light |
|---------------------------------------------------|----------|---------|---------|-----------|-----------|---------|----------|-----------|---------------|
| 1st Floor (18 rooms)                              | 1313     | 590     | -       | -         | -         | 684     | -        | -         | Yes           |
| 1st Floor - Sala d'Onore                          | 225      | 250     | -       | -         | -         | 264     | -        | 33        | Yes           |
| Ground floor (8 rooms)                            |          | 340     | -       | -         | -         | -       | -        | -         | Yes           |
| Ground floor - Androne /<br>Loggia delle Carrozze | 210      | 190     | -       | -         | -         | -       | -        | -         | Yes           |
| 2nd Floor (8 rooms)                               | -        | -       | -       | -         | -         | 552     | -        | -         | Yes           |
| Basement (7 rooms)                                | -        | -       | -       | -         | 282       | -       | -        | -         | No            |