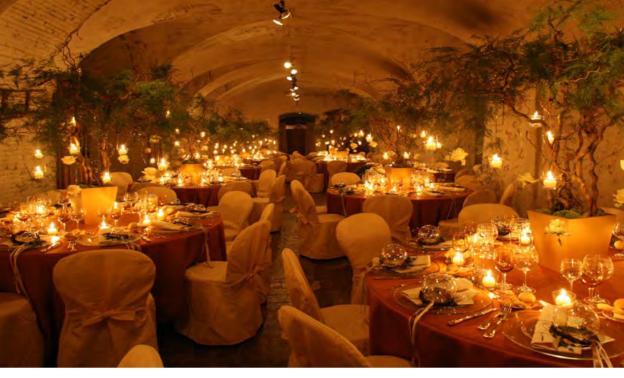

### Overview

A pristine place, surrounded by a centuries-old park, a few minutes from the city center, where the view is lost between the plains and the rolling hills. Frescoes, original furnishings, furniture and paintings, everything is still as it was then and is today the setting for the most prestigious events. Today the Palazzo is available for company meetings, weddings, conferences, exhibitions. Palazzo Albergati has four levels for a total of 12.000 square meters of space available, surrounded by a centuriesold park. The Palazzo can be rented entirely or per floor (wine cellars, ground floor, first and second floor). All the internal spaces are connected by lifts and freight elevator.

# Meeting Rooms Layout

| Meeting Rooms                                     | Sqm Area | Theatre | U Shape | Classroom | Boardroom | Banquet | Cocktail | Height Mt | Natural Light |
|---------------------------------------------------|----------|---------|---------|-----------|-----------|---------|----------|-----------|---------------|
| 1st Floor (18 rooms)                              | 1313     | 590     | -       | -         | -         | 684     | -        | -         | Yes           |
| 1st Floor - Sala d'Onore                          | 225      | 250     | -       | -         | -         | 264     | -        | 33        | Yes           |
| Ground floor (8 rooms)                            |          | 340     | -       | -         | -         | -       | -        | -         | Yes           |
| Ground floor - Androne /<br>Loggia delle Carrozze | 210      | 190     | -       | -         | -         | -       | -        | -         | Yes           |
| 2nd Floor (8 rooms)                               | -        | -       | -       | -         | -         | 552     | -        | -         | Yes           |
| Basement (7 rooms)                                | -        | -       | -       | -         | 282       | -       | -        | -         | No            |