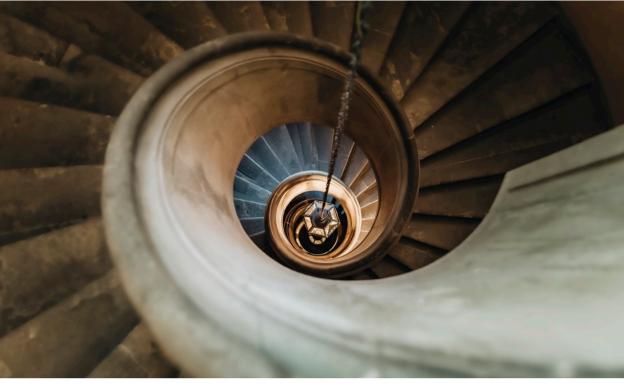

#### Overview

Palazzo Boncompagni is located in the historic center, a few hundred meters from Piazza Maggiore and the Two Towers. The Palace, where Pope Gregory XIII was born, is characterized by its sober facade and large decorated portal. The completion and the ornaments of the Palace are attributed to Jacopo Barozzi while the splendid helical staircase and the end of the loggia with the entrance portal to the staircase are attributed to Vignola.