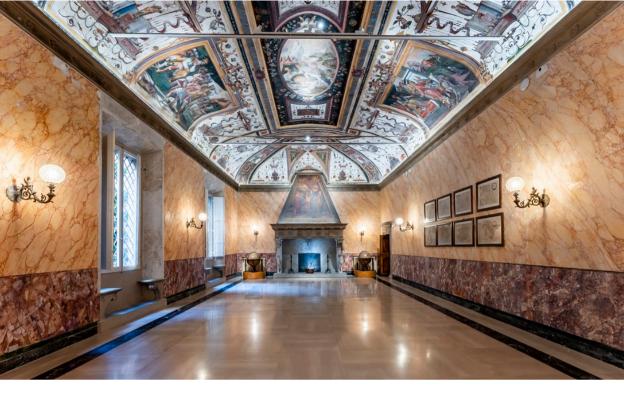

Inside, the extraordinary 'Pope's Room' opens up, adorned with a sandstone fireplace, probably made to a design by Pellegrino Tibaldi.

# Meeting Rooms Layout

| Meeting Rooms | Sqm Area | Theatre | U Shape | Classroom | Boardroom | Banquet | Cocktail | Heght (m) | Natural Light |
|---------------|----------|---------|---------|-----------|-----------|---------|----------|-----------|---------------|
| Sala del Papa | 113      | 100     | *       | *         | *         | *       | *        | 6,32      | YES           |