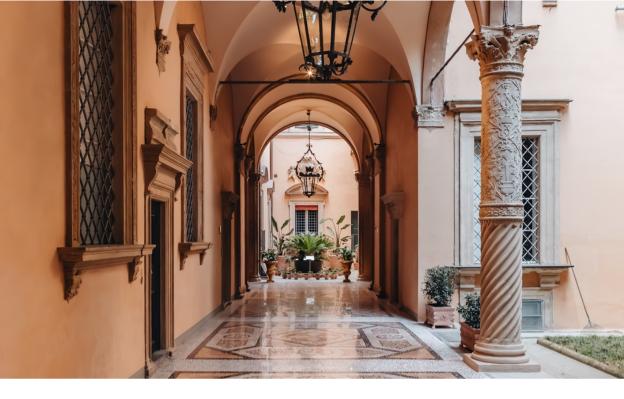

#### Overview

Palazzo Boncompagni is located in the historic center, a few hundred meters from Piazza Maggiore and the Two Towers. The Palace, where Pope Gregory XIII was born, is characterized by its sober facade and large decorated portal. The completion and the ornaments of the Palace are attributed to Jacopo Barozzi while the splendid helical staircase and the end of the loggia with the entrance portal to the staircase are attributed to Vignola.