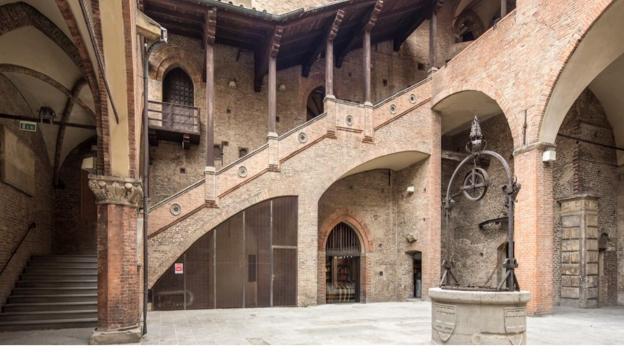

# Overview

Located in the heart of Bologna, Palazzo Re Enzo is an historical building of the 13th century. With its 2.500sqm of spaces is one of the most prestigious venues of the City. The location consists of 4 splendid rooms, including Salone del Podestà frescoed by Adolfo de Carolis and 2 large outdoor spaces: a courtyard of 250sqm and a loggia with an enviable view of Piazza del Nettuno. Re Enzo Palace combines the charm of the past with the most advanced technology. The palace constitutes one of the most representative city frames of Bologna, offering a unique atmosphere for events and is the ideal location for all types of events: congresses, conferences, meetings or conferences, shows, exhibitions and exclusive gala dinners

## Other available areas

There are 2 large outdoor spaces: a 250sqm courtyard and a loggia with an wonderful view of Neptune Square