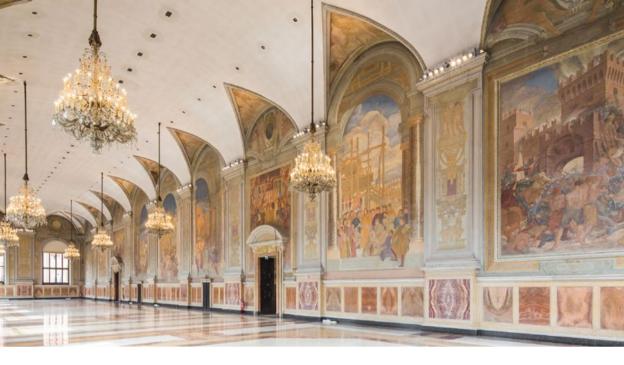

# Overview

Located in the heart of Bologna, Palazzo Re Enzo is an historical building of the 13th century. With its 2.500sqm of spaces is one of the most prestigious venues of the City. The location consists of 4 splendid rooms, including Salone del Podestà frescoed by Adolfo de Carolis and 2 large outdoor spaces: a courtyard of 250sqm and a loggia with an enviable view of Piazza del Nettuno. Re Enzo Palace combines the charm of the past with the most advanced technology. The palace constitutes one of the most representative city frames of Bologna, offering a unique atmosphere for events and is the ideal location for all types of events: congresses, conferences, meetings or conferences, shows, exhibitions and exclusive gala dinners

# Meeting Rooms Layout

| Meeting Rooms      | Sqm Area | Theatre | U Shape | Classroom | Boardroom | Banquet | Cocktail | Height (m) | Natural Light |
|--------------------|----------|---------|---------|-----------|-----------|---------|----------|------------|---------------|
| Salone del Podestà | 800      | 480     | 250     | 480       | /         | 480     | 480      | 13         | YES           |
| Sala degli Atti    | 430      | 180     | 60      | 100       | /         | 200     | 200      | 6          | YES           |
| Sala di Re Enzo    | 400      | 120     | 60      | 100       | /         | 200     | 200      | 7          | YES           |
| Sala del Quadrante | 150      | 70      | 25      | 30        | /         | 80      | 80       | 6.5        | YES           |