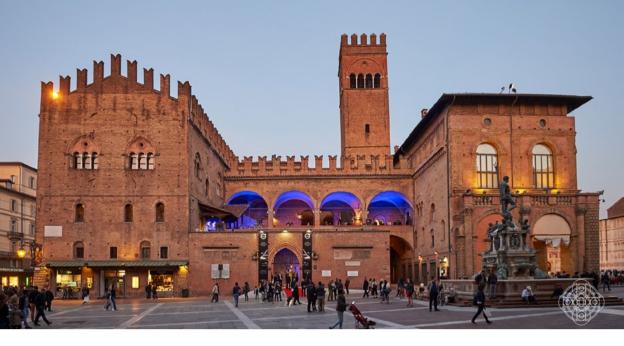

# Overview

Located in the heart of Bologna, Palazzo Re Enzo is an historical building of the 13th century. With its 2.500sqm of spaces is one of the most prestigious venues of the City. The location consists of 4 splendid rooms, including Salone del Podestà frescoed by Adolfo de Carolis and 2 large outdoor spaces: a courtyard of 250sqm and a loggia with an enviable view of Piazza del Nettuno. Re Enzo Palace combines the charm of the past with the most advanced technology. The palace constitutes one of the most representative city frames of Bologna, offering a unique atmosphere for events and is the ideal location for all types of events: congresses, conferences, meetings or conferences, shows, exhibitions and exclusive gala dinners

# Address

Piazza del Nettuno, 1 — Bologna