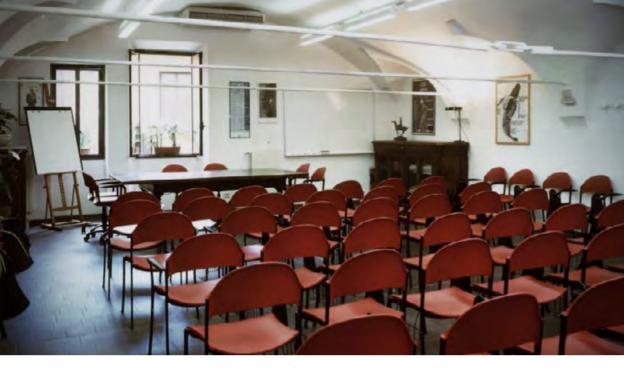

### **Meeting Rooms Layout**

| Meeting Rooms       | Sqm Area | Theatre | U Shape | Classroom | Boardroom | 🂽<br>Banquet | Cocktail | Height (m) | Natural Light |
|---------------------|----------|---------|---------|-----------|-----------|--------------|----------|------------|---------------|
| Sala de Berardinis  | /        | 884     | /       | /         | /         | 400          | /        | /          | /             |
| Sala Salmon         | /        | 220     | /       | /         | /         | 120          | /        | /          | /             |
| Sala degli Archi    | /        | 65      | /       | 30        | /         | /            | /        | /          | /             |
| Chiostro all'aperto | /        | 180     | /       | /         |           | 150          | /        | /          | /             |