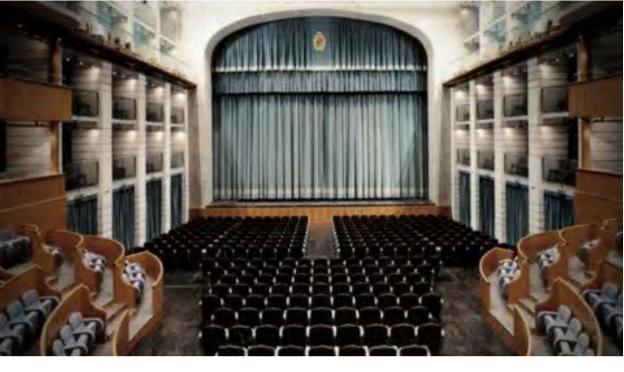

### **Meeting Rooms Layout**

| Meeting Rooms       | Sqm Area | Theatre | U Shape | Classroom | Boardroom | 🂽<br>Banquet | Cocktail | Height (m) | Natural Light |
|---------------------|----------|---------|---------|-----------|-----------|--------------|----------|------------|---------------|
| Sala de Berardinis  | /        | 884     | /       | /         | /         | 400          | /        | /          | /             |
| Sala Salmon         | /        | 220     | /       | /         | /         | 120          | /        | /          | /             |
| Sala degli Archi    | /        | 65      | /       | 30        | /         | /            | /        | /          | /             |
| Chiostro all'aperto | /        | 180     | /       | /         |           | 150          | /        | /          | /             |