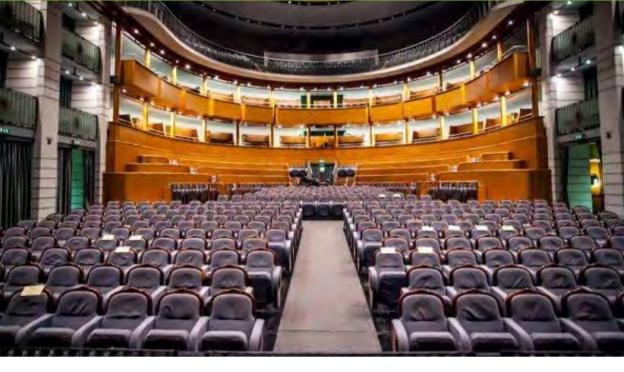

### **Meeting Rooms Layout**

| Meeting Rooms       | Sqm Area | Theatre | U Shape | Classroom | Boardroom | 🂽<br>Banquet | Cocktail | Height (m) | Natural Light |
|---------------------|----------|---------|---------|-----------|-----------|--------------|----------|------------|---------------|
| Sala de Berardinis  | /        | 884     | /       | /         | /         | 400          | /        | /          | /             |
| Sala Salmon         | /        | 220     | /       | /         | /         | 120          | /        | /          | /             |
| Sala degli Archi    | /        | 65      | /       | 30        | /         | /            | /        | /          | /             |
| Chiostro all'aperto | /        | 180     | /       | /         |           | 150          | /        | /          | /             |